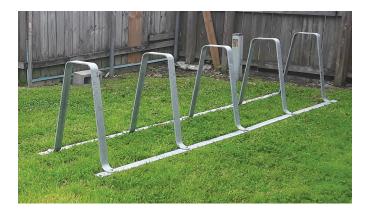

These heavy duty bike racks hold (10) bikes with a galvanized steel finish.

## Your donation of \$500 covers:

- (1) Bike Corral with (5) Bike Racks, (2) Rails, Curb Stops, & Tamper Resistant Hardware
- Delivery of all materials
- Assistance with permits if needed