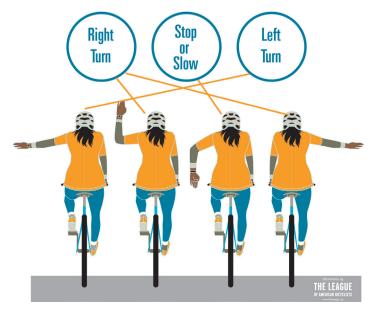

#### True

9. Draw a line to connect the hand signal with its meaning.

bikeeasy