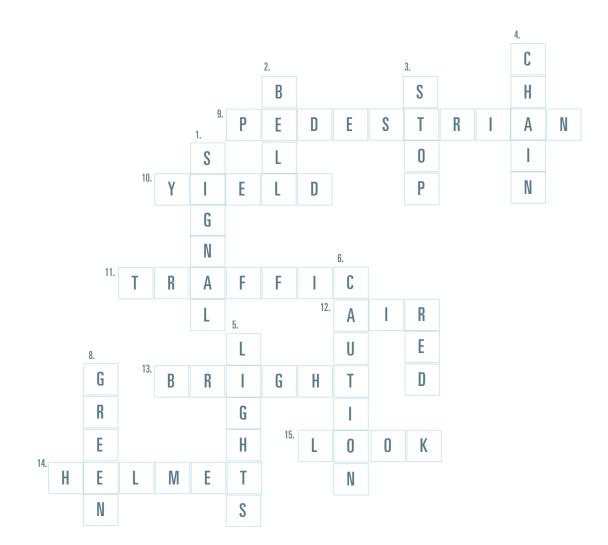

# ANSWER KEY

PARTS OF THE BIKE

WORD SEARCH

bikeasy

**TRAFFIC SIGNS** 

Stop

School Crossing

Railroad Crossing

#### D. Four.

CROSSWORD