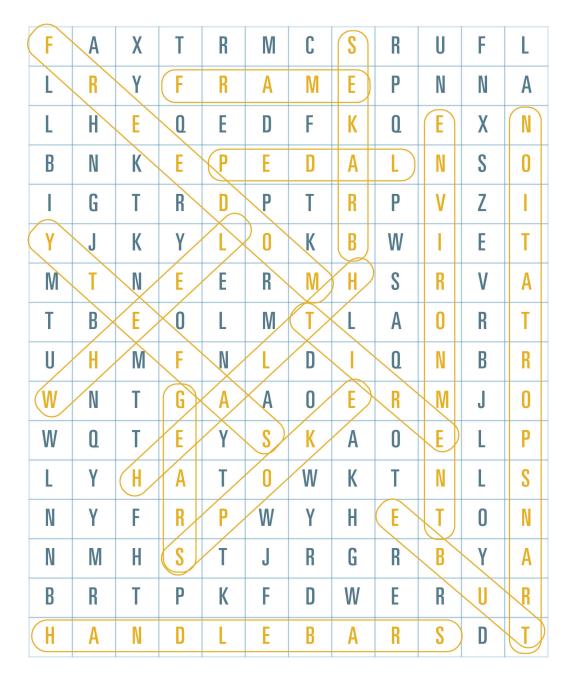

# ANSWER KEY

PARTS OF THE BIKE

WORD SEARCH

bikeasy

**TRAFFIC SIGNS** 

Stop

School Crossing

Railroad Crossing