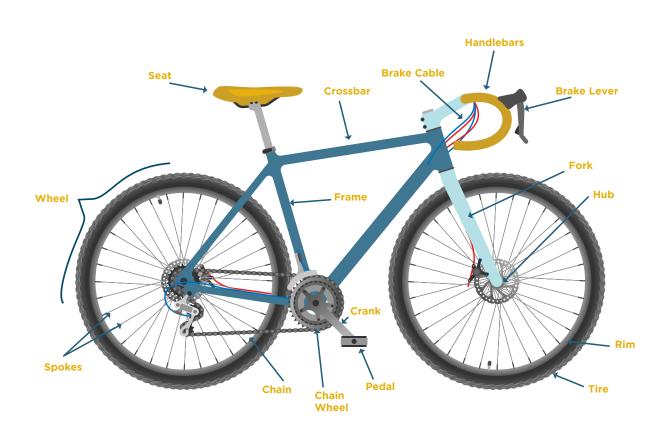

# ANSWER KEY

PARTS OF THE BIKE

WORD SEARCH

bikeasy

**TRAFFIC SIGNS** 

Stop

School Crossing

Railroad Crossing