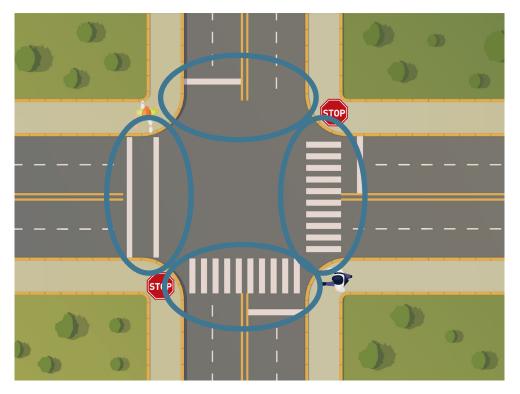

### D. None of the above

7. How many crosswalks do you see?

#### D. Four.

CROSSWORD