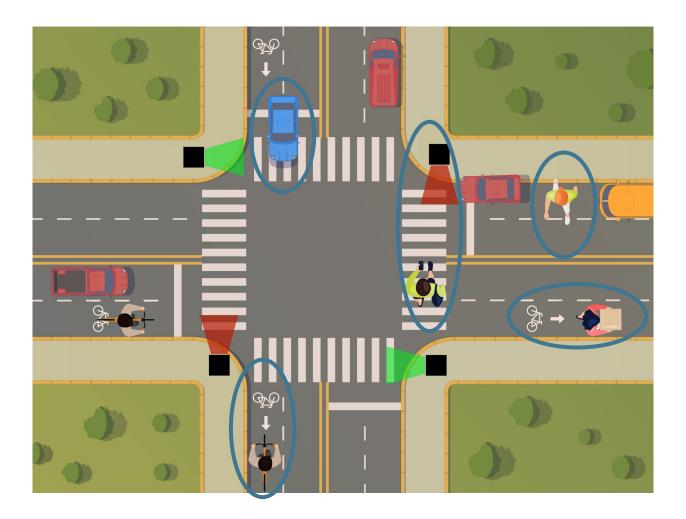

### D. None of the above

7. How many crosswalks do you see?

#### D. Four.

CROSSWORD