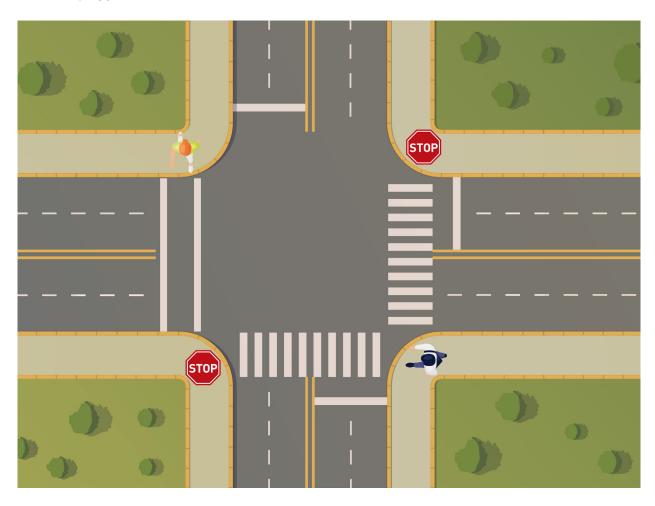

### PEDESTRIAN SAFETY OUIZ

Time - 15 min

Materials - Pens, pencils, markers or crayons

- 1. What kind of clothing should you wear when walking at night?
  - A. Light or brightly colored clothes
  - B. Dark colors
  - C. Reflective gear
  - D. Both A & C
- 2. When walking on a road with no sidewalk, you should:
  - A. Walk on the left side, facing traffic
  - B. Walk on the ride side, with traffic
  - C. Walk down the midde if there is no traffic
- 3. You should always cross the street:
  - A. Between parked cars
  - B. At a crosswalk
  - C. At the corner of a street
  - D. Both B & C
- 4. What should you do before crossing the street?
  - A. Stop completely before crossing
  - B. Make eye contact with drivers
  - C. Look left, right and left again
  - D. All of the above
- 5. Should you walk with or against traffic?
  - A. With traffic
  - B. Against traffic

- 6. When crossing the street, always be sure to:
  - A. Look at your phone
  - B. Put on headphones
  - C. Dart across as quickly as possible
  - D. None of the above
- 7. How many crosswalks do you see?
  - A. One
  - B. Two
  - C. Three
  - D. Four