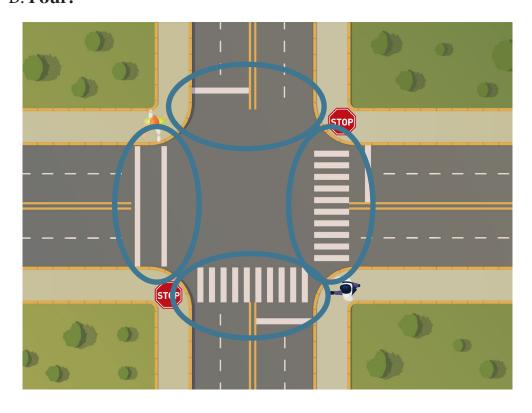

- 6. When crossing the street, always be sure to:
  - A. Look at your phone
  - B. Put on headphones
  - C. Dart across as quickly as possible
  - D. None of the above
- 7. How many crosswalks do you see?
  - A. One
  - B. Two
  - C. Three
  - D. Four