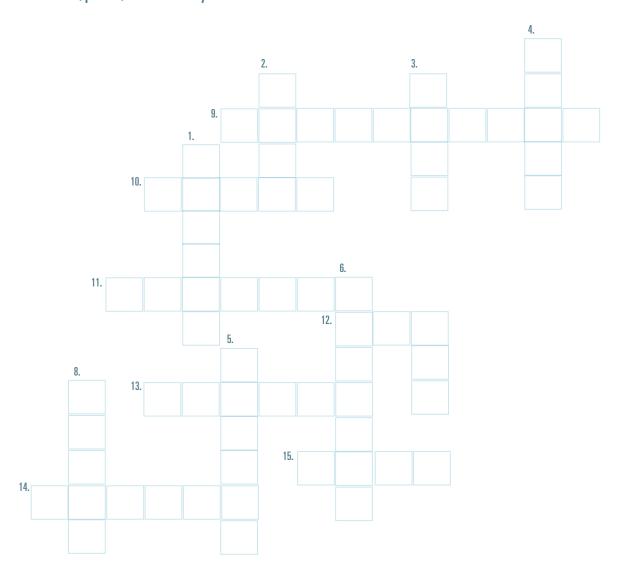

### **CROSSWORD**

Time - 15 min

Materials - Pens, pencils, markers or crayons

**ANSWER KEY ON PAGE 31** 

### **DOWN**

| 1. When you approach a turn, you must scan and                | to let others know where |
|---------------------------------------------------------------|--------------------------|
| you are going.                                                |                          |
| 2. A is the perfect bicycle accessory to let others known     | w you are close.         |
| 3. A red sign with 6 sides (hexagon) means that you must _    | •                        |
| <b>4.</b> Keep your bike out of the rain to prevent your f    | rom getting rusty.       |
| <b>5.</b> Turn these on when biking at night.                 |                          |
| <b>6.</b> You must approach corners with                      |                          |
| 7. When the traffic light is you must stop.                   |                          |
| 8. When the traffic light is you can go.                      |                          |
|                                                               |                          |
|                                                               |                          |
| ACROSS                                                        |                          |
|                                                               |                          |
| 9. A person walking in the street.                            |                          |
| 10. Let other people on the road go first.                    |                          |
| 11. Yield to this when entering a street.                     |                          |
| 12. Check that your tires are full of this before you ride.   |                          |
| 13. Wear clothing when you ride your bike.                    |                          |
| 14. Wear this to protect your head.                           |                          |
| 15. Always do this in both directions before crossing a stree | o <del>†</del>           |

### **CROSSWORD**

|              |     |     |   |    |    |     |     |    |     |    |   |   | 4. |   |
|--------------|-----|-----|---|----|----|-----|-----|----|-----|----|---|---|----|---|
|              |     |     |   |    |    | 2.  |     |    |     | 3. |   |   | C  |   |
|              |     |     |   |    |    | В   |     |    |     | S  |   |   | Н  |   |
|              |     |     |   | 9. | Р  | Е   | D   | Е  | S   | T  | R | I | Α  | N |
|              |     |     |   | S  |    | L   |     |    |     | 0  |   |   | I  |   |
|              |     | 10. | Υ | ı  | Ε  | L   | D   |    |     | P  |   |   | N  |   |
|              |     |     |   | G  |    |     |     |    |     |    |   |   |    |   |
|              |     |     |   | N  |    |     |     | 6. |     |    |   |   |    |   |
|              | 11. | T   | R | Α  | F  | F   | I   | C  |     |    |   |   |    |   |
|              |     |     |   | L  | 5. |     | 12. | Α  | - 1 | R  |   |   |    |   |
|              | 8.  |     |   |    | L  |     |     | U  |     | Ε  |   |   |    |   |
|              | G   | 13. | В | R  | I  | G   | Н   | T  |     | D  |   |   |    |   |
|              | R   |     |   |    | G  |     |     | I  |     |    |   |   |    |   |
|              | E   |     |   |    | Н  | 15. | L   | 0  | 0   | K  |   |   |    |   |
| 14. <b>H</b> | E   | L   | M | E  | T  |     |     | N  |     |    |   |   |    |   |
|              | N   |     |   |    | S  |     |     |    |     |    |   |   |    |   |
|              |     |     |   |    |    |     |     |    |     |    |   |   |    |   |