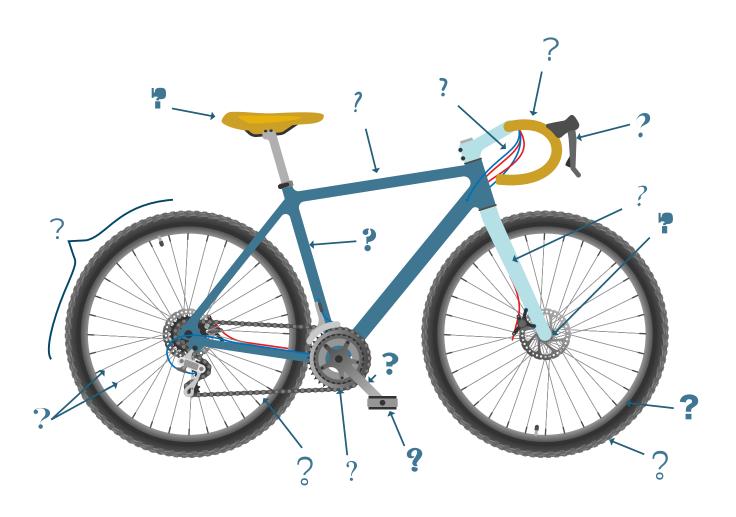

### THE BIKE

PARTS OF THE BIKE Time - 15 minutes Materials - Pens, pencils, markers or crayons

How many bike parts can you name?

### PARTS OF THE BIKE