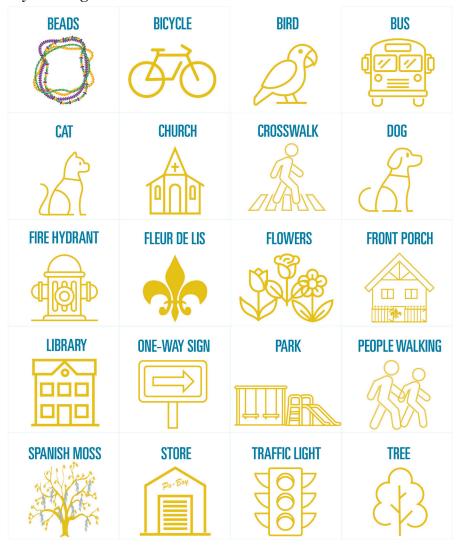

- When biking
- When walking

**WALK & ROLL SCAVENGER HUNT** Time - 30 minutes Materials - Bicycle, helmet, pen & paper

Time to explore your neighborhood! Check off each one you can find while walking or biking around your neighborhood!