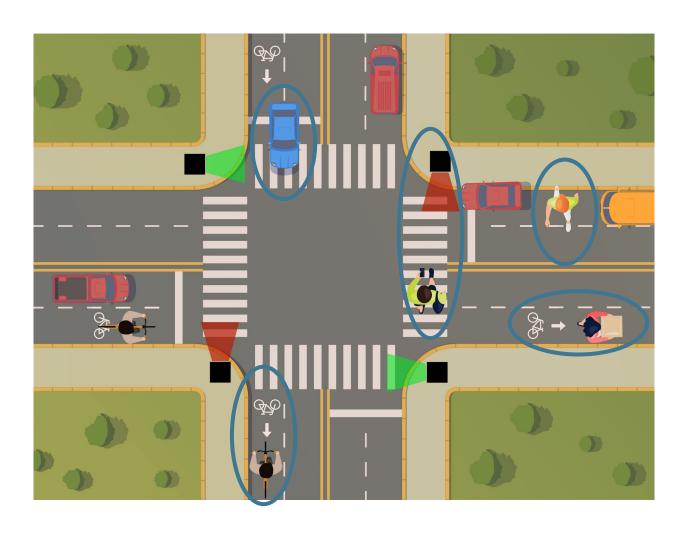

What is wrong with this picture? Find and circle 5 unsafe situations in this picture:

**ANSWER KEY ON PAGE 33** 

**DRAW A MAP** 

Time - 30 min

Materials - Pens, pencils, markers or crayons

Now that you know how to be safe on the road, map your safest route from home to school:

### THE WRONG STREET