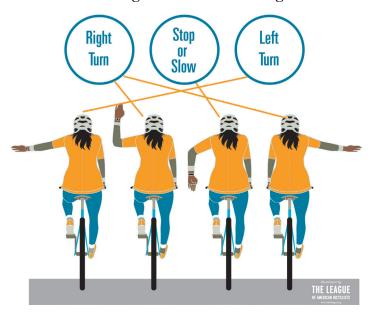

8. Bicycles are vehicles.

True

False

9. Draw a line to connect the hand signal with its meaning.

**ANSWER KEY ON PAGE 32** 

True

9. Draw a line to connect the hand signal with its meaning.