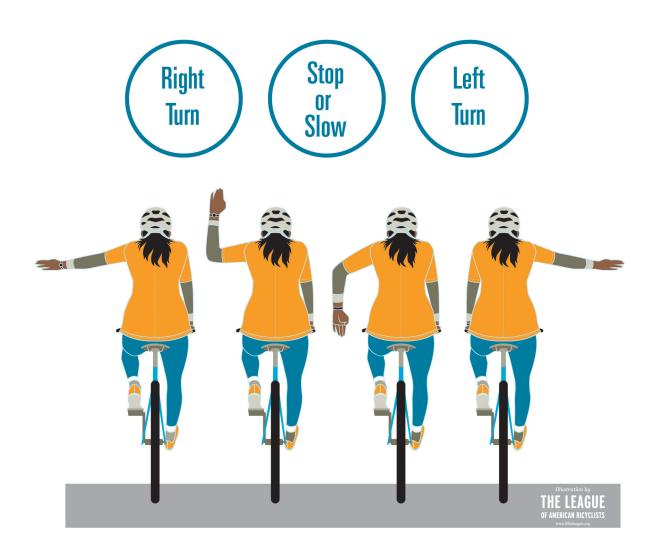

### **BICYCLE SAFETY OUIZ**

Time - 15 min

Materials - Pens, pencils, markers or crayons

- 1. Where should you ride your bicycle on the road?
  - A. Ride on the left side, against traffic
  - B. Ride on the right side, with traffic
- 2. The correct way to wear a helmet is:
  - A. Flat on your head
  - B. Fitting snugly on your forehead with the buckle fastened
  - C. Not obstructing your view
  - D. All of the above
- 3. Which hand signal you should use to show others you are turning right on a bike?
  - A. Right hand pointing right
  - B. Left hand pointed in an "L" shape up
  - C. Either A & B can signal a right turn
- 4. You should wear a helmet every time you ride a bike.

8. Bicycles are vehicles.

True

False

9. Draw a line to connect the hand signal with its meaning.

**ANSWER KEY ON PAGE 32** 

True

9. Draw a line to connect the hand signal with its meaning.