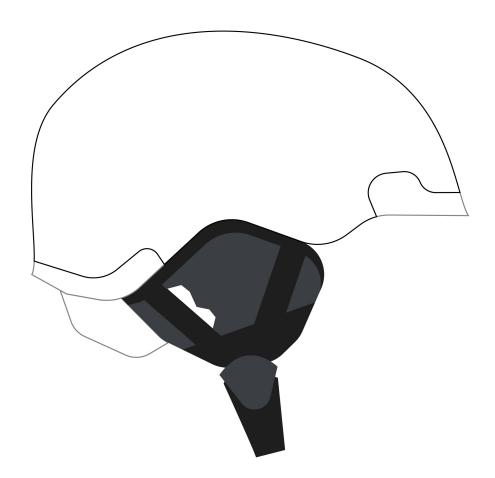

### **DESIGN YOUR OWN HELMET** Time - 30 min Materials - Color pencils, markers or crayons

Wearing a helmet that fits well every time you're on a bike helps protect your face, head, and brain if you fall down. Design the helmets of your dreams!