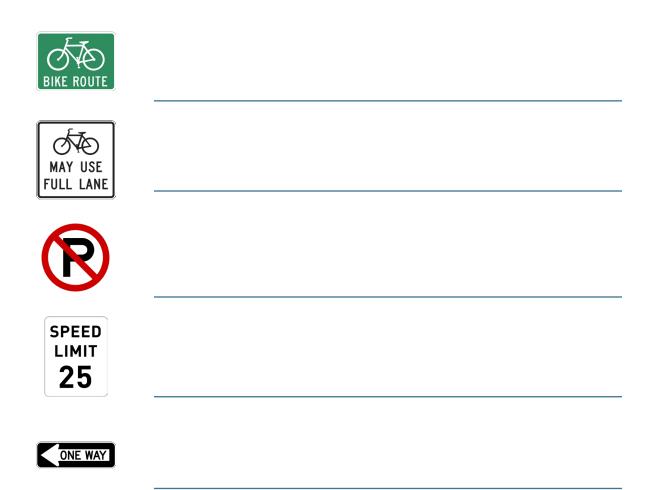

### **TRAFFIC SIGNS**

Time - 10 min

Materials - Pens, pencils, markers or crayons

Traffic signs are important to keep everyone safe on the road! Write what these traffic signs tell us:

| STOP            |  |
|-----------------|--|
| SCHOOL          |  |
| RR              |  |
| DO NOT<br>ENTER |  |
|                 |  |

### **TRAFFIC SIGNS**

Stop

**School Crossing** 

Railroad Crossing

Do Not Enter

Construction Ahead

Bike Route

Bicycles may use the full lane

No Parking

Speed Limit: 25 miles per hour

One Way Street