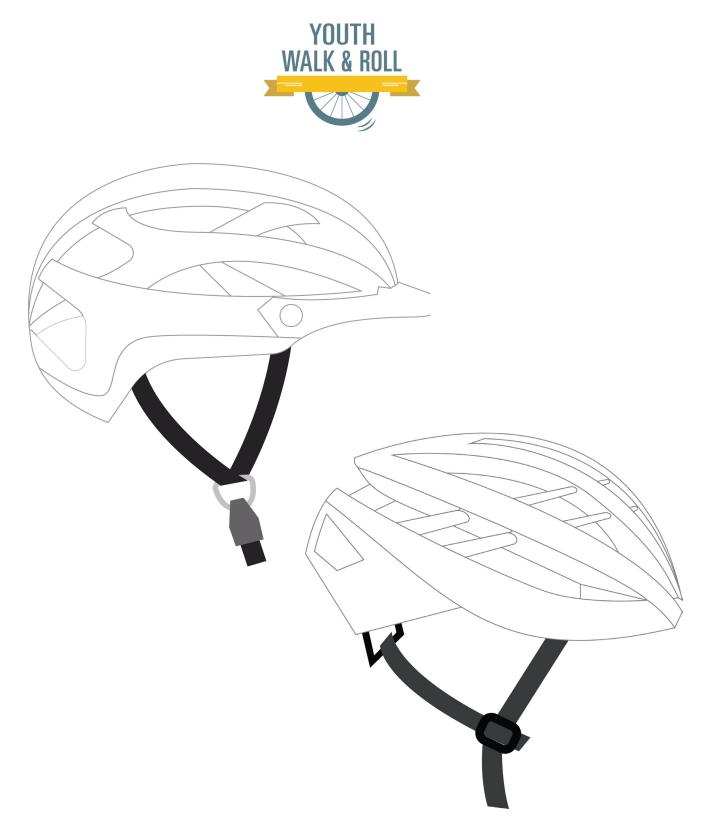

### **DESIGN YOUR OWN HELMET** Time - 30 min Materials - Color pencils, markers or crayons

Wearing a helmet that fits well every time you're on a bike helps protect your face, head, and brain if you fall down. Design the helmets of your dreams!