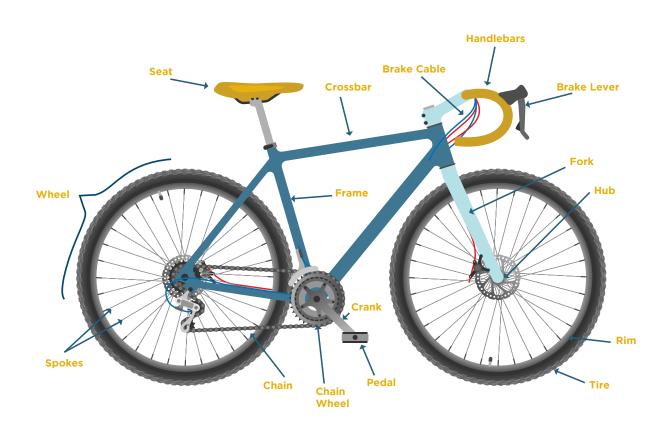

### THE BIKE

PARTS OF THE BIKE Time - 15 minutes Materials - Pens, pencils, markers or crayons

How many bike parts can you name?